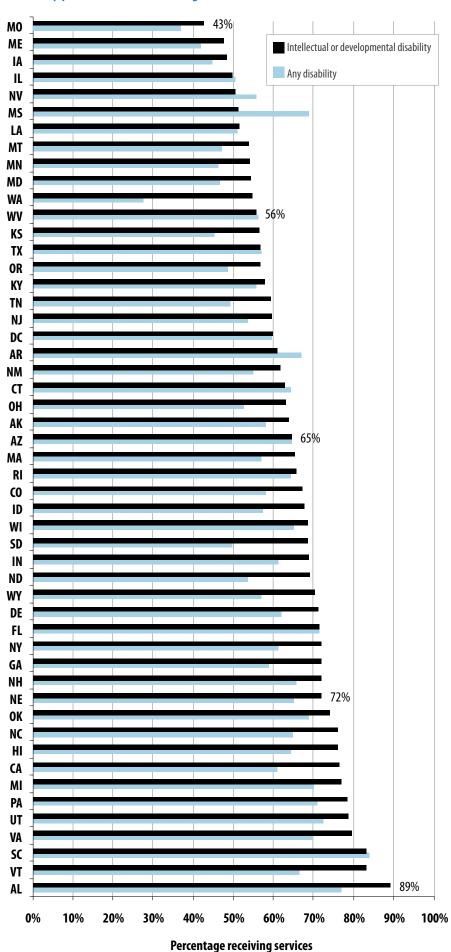

Based on RSA-911 data from fiscal year 2008, we found that on average 65% of individuals with intellectual or developmental disabilities nationally progressed to completing an IPE and received VR services, whereas 35% exited VR without receiving services and, therefore, without employment. These figures varied widely across states. Some states served twice the percentage of individuals who achieved an IPE compared to other states (see Figure 1). Missouri served the lowest percentage at 43% and Alabama served the highest at 89%. These variations were not limited to people with intellectual or developmental disabilities. We found that the percentage of people with any type of disability who progressed to receive services varied from 27% in Washington to 84% in South Carolina. A high correlation of 0.77 between the two disability groups' figures confirmed that these variations were relatively consistent across disability groups. In other words, if a state provided services to a high percentage of people with intellectual or developmental disabilities, that state was also likely to provide services to a high percentage of people with any other disabilities.

StateData.info
A project of the Institute for Community Inclusion at UMass Boston

FIGURE 1: Percentage of applicants who received rehabilitation services

Sorted by percent of ID/DD receiving services